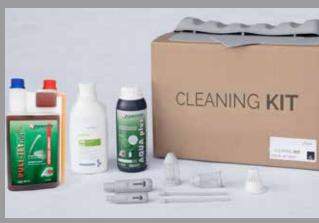

Our **CLEANING KIT** contains all the most suitable products to clean and sanitize our SS\_ONE, filters, silicone parts, etc.. that can be replaced in case of need.

### CLEANING

#### Includes:

- 2 SUCTION FILTER
- 1 BASIN FILTER
- 1 WEAK SUCTION HANDLE
- 1 STRONG SUCTION HANDLE
- 1 SET OF SILICON PADS
- 1 PULY JET by CATTANI ITALIAto clean the suction tubes, kill the bacteria, avoid to have bad smalls inside your clinic and avoid any tubes obstruction.
- 1 AQUA PLUS to clean all the internal system of the unit through the disinfection system installed inside the unit. It prevents the formation of microfilm inside the tubes and so, any possible damage to the small holes of the instruments.
- 1 ESENFIX of MICROZID to keep the dental unit surface clean avoiding possible damages to the leather and the sensible plastic parts. It is alcohol free.