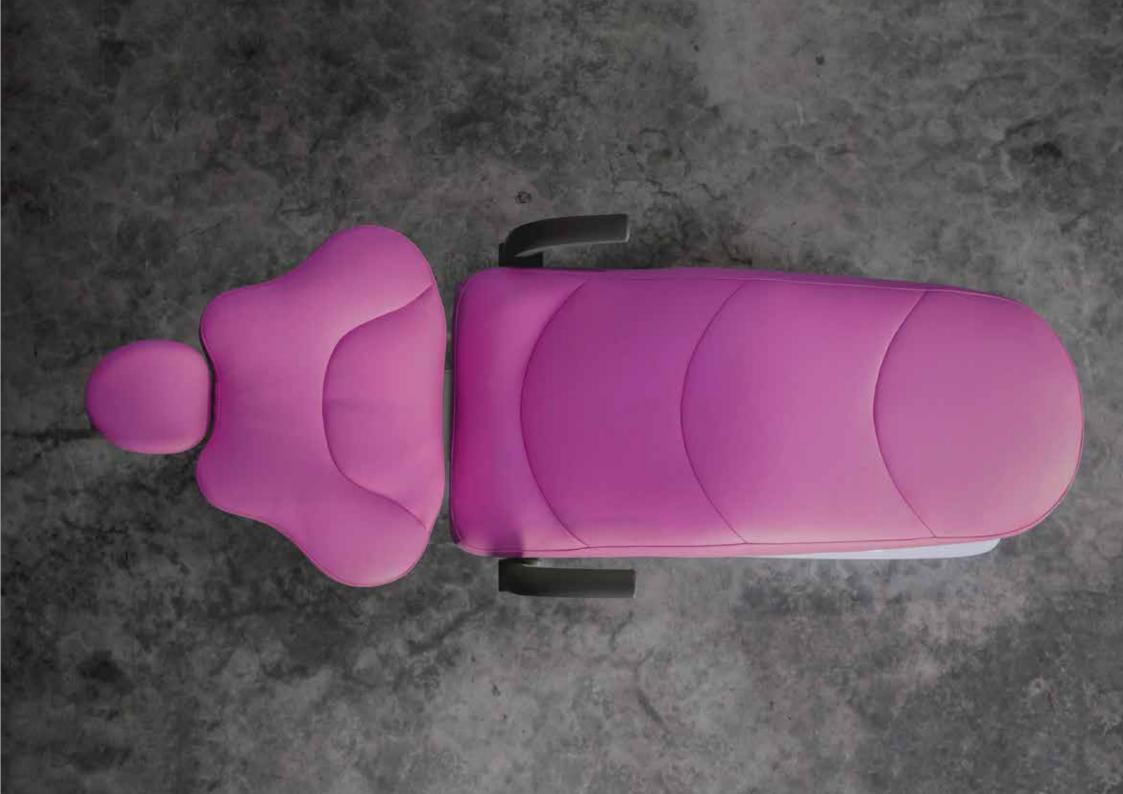

### SS\_ONE

- Ergonomic seat
- Five cordon modules on doctor tray:
- 1 syringe with 3 functions
- 1 WP scaler, EMS compatible with 5 tips included
- 3 cordons (2 with optic fibre, 1 without optic fibre) midwest type
- Assistant tray with:
- 1 syringe with 3 functions
- double cannula for strong and weak suction
- 15 function control panel on doctor tray
- \* 10 function control panel on assistant tray
- 3 programmable positions, plus reset postition and last position
- X-ray viewer
- Multifunctional pedal
- Rotatable ceramic white or dark glass spitton
- Rotatable water unit
- Silicone, autoclavable pads for trays
- Double tank for pure water system (2 L) and disinfection system
- Halogen economic lamp with double intensity switch
- One left armrest
- Cushions in PU leather. High Quality PU production process. Anti snatch
- Doctor stool in PU leather with 3 adjustable positions

### Ergonomics

The SEAT and the BACKREST have been designed to improve the comfort and the stability of the patient on the chair. The particular ergonomics allows the doctor to work in a more suitable position. Working in 12 o'clock position will be easier.

The structure of the backrest is in metal and it is very thin, this way the doctor can get closer to the patient and have a better working position.

The design of the **chair base** grants a wider movement of the seat. It is thin and allows the chair to reach a lower position.