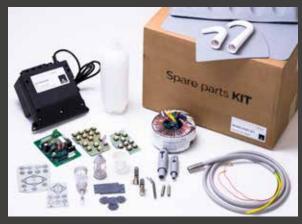

In order to give you the possibility of being even faster than this, in solving your possible problems, we created **2 SPARE PARTS KITS** which include the main electric PCB of our dental unit SS\_ONE and other parts, such as filters, membranes, etc.. that can be replaced.

Our Spare Parts kits are optionals that can be really helpful in case you have a problem. If you keep these kits in your warehouse or clinic, you can SOLVE any possible problem in a SHORT TIME.

#### **BASIC SPARE PART KIT**

#### includes:

- ALL THE ELECTRICAL BOARDS OF THE UNIT (1 Main Board, 1 Transformer, 1 PCB for the water unit, 1 Assistant Tray PCB, 1 Instrument tray PCB).
- 2 EXAGONAL MEMBRANES
- 1 RECTANGULAR MEMBRANE
- 2 SUCTION FILTERS
- 1 BASIN FILTER
- 1 REGULATION VALVE
- 2 CORDON SPRINGS.