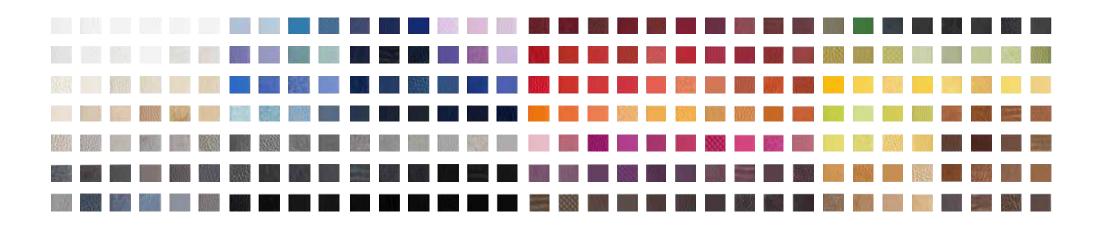

# Colors Customized Leather

If you select the Fiber Leather upholstery, and you are not satisfied about the standard range of colors available, you can also customize the upholstery with your favourite color. A range of more than 200 colors is available to grant you the widest choice ever!