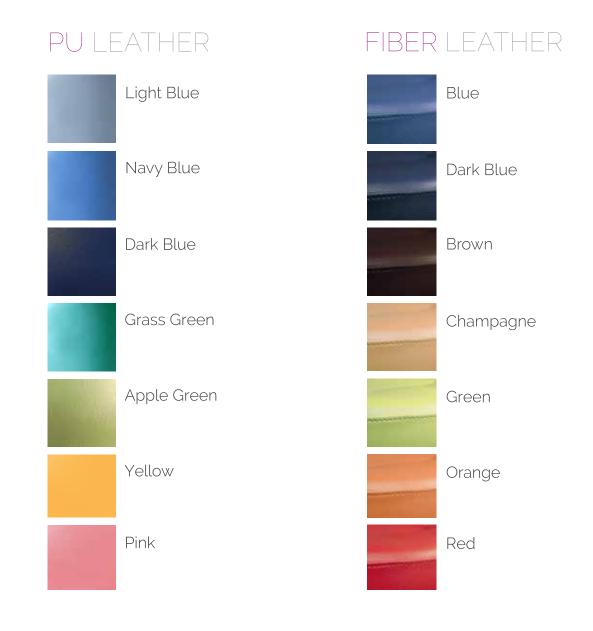

#### FIBER LEATHER

More comfort with seams! The standard cushions in PU Leather are manufactured without seams as they can be cleaned more easily. On the other hand, the **Ultra Fiber Leather** seat, grants and higher sense of comfort to your patients. There is a standard range of colors but you can also customize it choosing within a range of more than 200 colors.

# Colors Customized Leather

If you select the Fiber Leather upholstery, and you are not satisfied about the standard range of colors available, you can also customize the upholstery with your favourite color. A range of more than 200 colors is available to grant you the widest choice ever!