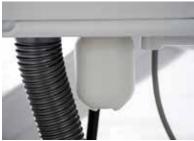

The SS\_ONE is equipped with double tanks for pure water and disinfection system. There is a tank inside the water unit for the disinfection and a second bigger tank, outside the water unit, with a capacity of 2 L for the pure water supply.