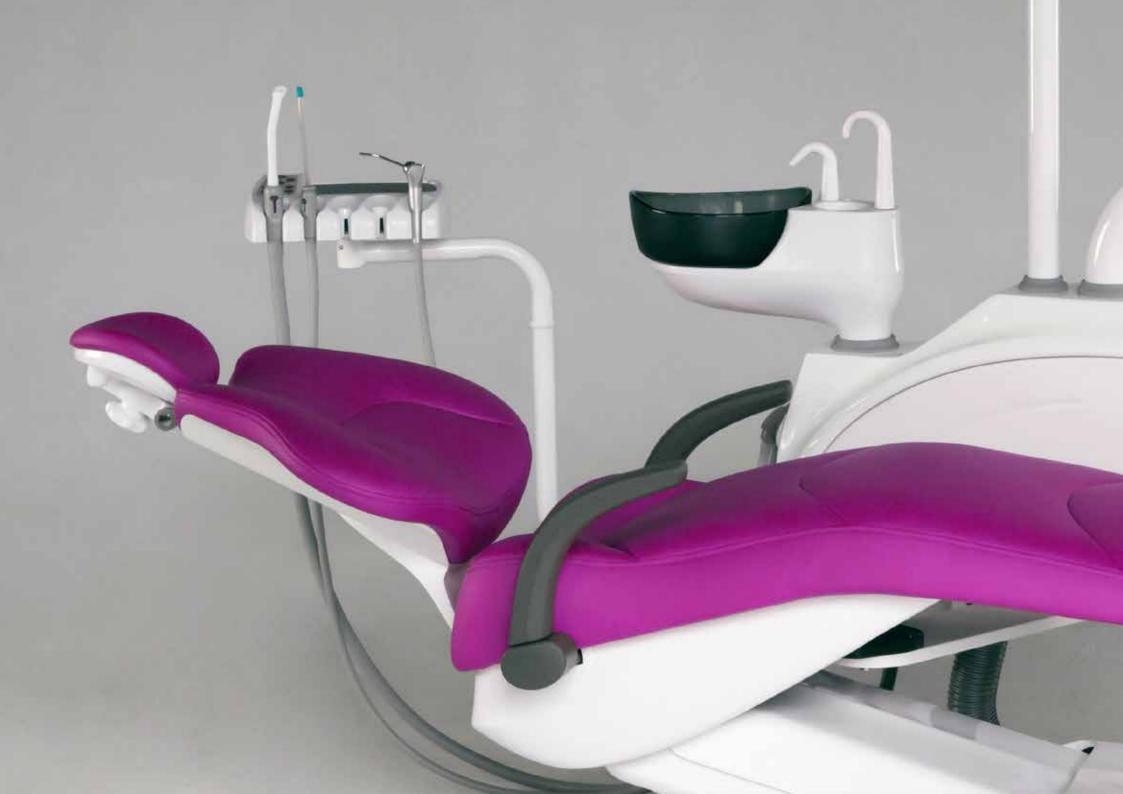

### SS\_ONE

- Ergonomic seat
- Five cordon modules on doctor tray:
- 1 syringe with 3 functions
- 1 WP scaler, EMS compatible with 5 tips included
- 3 cordons (2 with optic fibre, 1 without optic fibre) midwest type
- Assistant tray with:
- 1 syringe with 3 functions
- double cannula for strong and weak suction
- 15 function control panel on doctor tray
- \* 10 function control panel on assistant tray
- 3 programmable positions, plus reset postition and last position
- X-ray viewer
- Multifunctional pedal
- Rotatable ceramic white or dark glass spitton
- Rotatable water unit
- Silicone, autoclavable pads for trays
- Double tank for pure water system (2 L) and disinfection system
- Halogen economic lamp with double intensity switch
- One left armrest
- Cushions in PU leather. High Quality PU production process. Anti snatch
- Doctor stool in PU leather with 3 adjustable positions

### Structure

The water unit can rotate to allow the doctor to work even at 3 o'clock or a better positioning of the assistant.

The water unit's internal structure and the most fragile parts of the dental unit are now completely made in aluminum. This feature allows to reduce the chair weight, making the movement easier to manage. It also avoid the rust formation and grants a greater resistance of those parts which are most subject to wear.

The SS\_ONE is equipped with double tanks for pure water and disinfection system. There is a tank inside the water unit for the disinfection and a second bigger tank, outside the water unit, with a capacity of 2 L for the pure water supply.