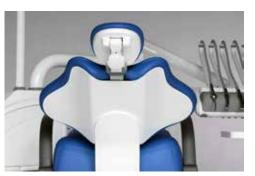

# Configuration what's better for you?

You can choose which kind of instrument tray is more suitable for you based on your habits. Also the choice of the spittoon is up to you, the dark glass spittoon is removable to make the cleaning operation easier, The ceramic one is not removable. No matter which one you prefer, there will be no additional costs!

HANGING TYPE

TOP MOUNTED

CERAMIC SPITTOON

DARK GLASS SPITTOON