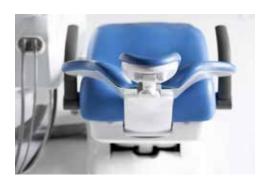

# Configuration what's better for you?

You can choose which kind of instrument tray is more suitable for you based on your habits. Also the choice of the spittoon is up to you, the dark glass spittoon is removable to make the cleaning operation easier, The ceramic one is not removable. No matter which one you prefer, there will be no additional costs!

HANGING TYPE

TOP MOUNTED

CERAMIC SPITTOON

DARK GLASS SPITTOON