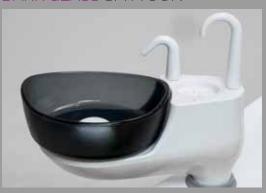

# Configuration what's better for you?

You can choose which kind of instrument tray is more suitable for you based on your habits. Also the choice of the spittoon is up to you, the dark glass spittoon is removable to make the cleaning operation easier, The ceramic one is not removable. No matter which one you prefer, there will be no additional costs!

HANGING TYPE

TOP MOUNTED

CERAMIC SPITTOON

DARK GLASS SPITTOON