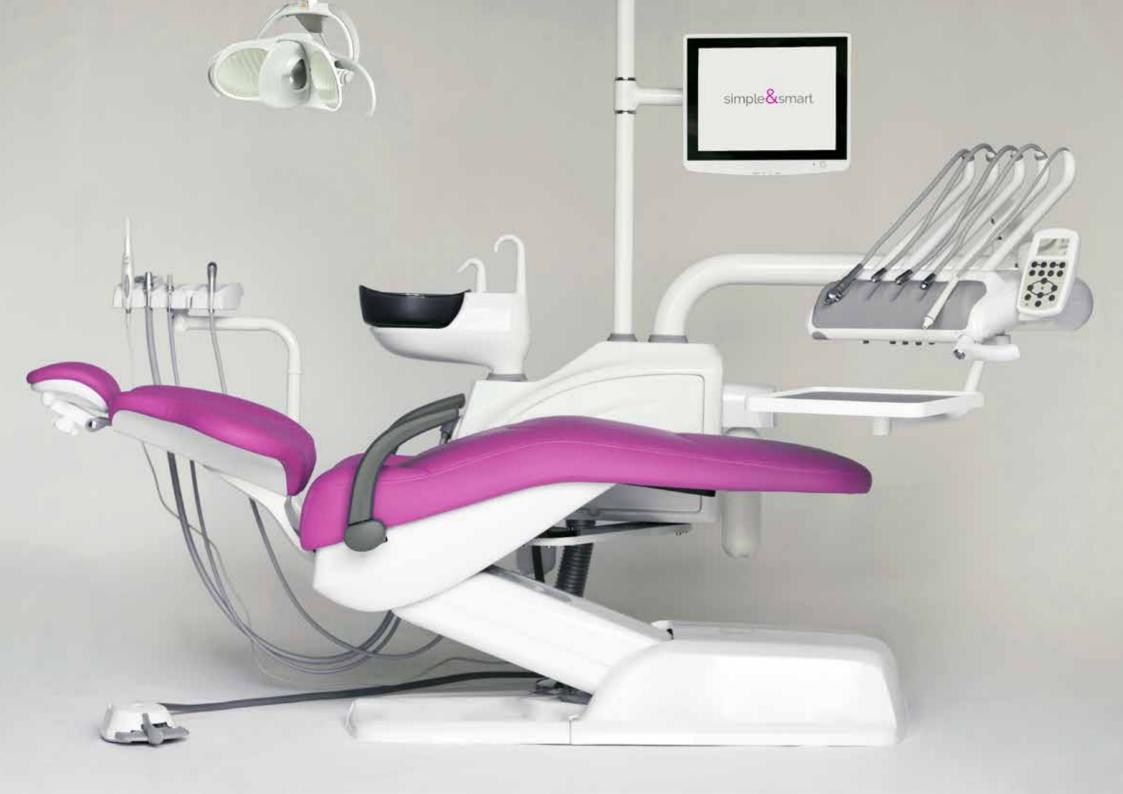

### SS\_ONE

- Ergonomic seat
- Five cordon modules on doctor tray:
- 1 syringe with 3 functions
- 1 WP scaler, EMS compatible with 5 tips included
- 3 cordons (2 with optic fibre, 1 without optic fibre) midwest type
- Assistant tray with:
- 1 syringe with 3 functions
- double cannula for strong and weak suction
- 15 function control panel on doctor tray
- \* 10 function control panel on assistant tray
- 3 programmable positions, plus reset postition and last position
- X-ray viewer
- Multifunctional pedal
- Rotatable ceramic white or dark glass spitton
- Rotatable water unit
- Silicone, autoclavable pads for trays
- Double tank for pure water system (2 L) and disinfection system
- Halogen economic lamp with double intensity switch
- One left armrest
- Cushions in PU leather. High Quality PU production process. Anti snatch
- Doctor stool in PU leather with 3 adjustable positions

### Ergonomics

The SEAT and the BACKREST have been designed to improve the comfort and the stability of the patient on the chair. The particular ergonomics allows the doctor to work in a more suitable position. Working in 12 o'clock position will be easier.