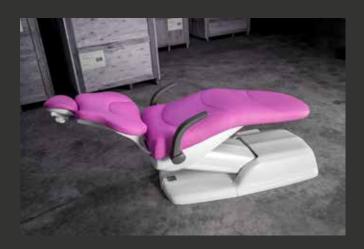

### Ergonomics

The SEAT and the BACKREST have been designed to improve the comfort and the stability of the patient on the chair. The particular ergonomics allows the doctor to work in a more suitable position. Working in 12 o'clock position will be easier.

The structure of the backrest is in metal and it is very thin, this way the doctor can get closer to the patient and have a better working position.

The design of the **chair base** grants a wider movement of the seat. It is thin and allows the chair to reach a lower position.