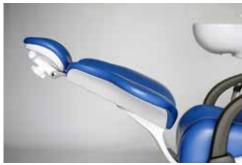

### Ergonomics

The SEAT and the BACKREST have been designed to improve the comfort and the stability of the patient on the chair. The particular ergonomics allows the doctor to work in a more suitable position. Working in 12 o'clock position will be easier.

The structure of the backrest is in metal and it is very thin, this way the doctor can get closer to the patient and have a better working position.

The design of the **chair base** grants a wider movement of the seat. It is thin and allows the chair to reach a lower position.