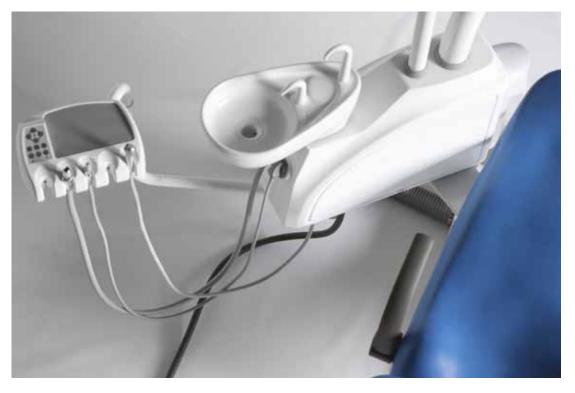

### SS\_ONE

- Ergonomic seat
- Five cordon modules on doctor tray:
- 1 syringe with 3 functions
- 1 WP scaler, EMS compatible with 5 tips included
- 3 cordons (2 with optic fibre, 1 without optic fibre) midwest type
- Assistant tray with:
- 1 syringe with 3 functions
- double cannula for strong and weak suction
- 15 function control panel on doctor tray
- \* 10 function control panel on assistant tray
- 3 programmable positions, plus reset postition and last position
- X-ray viewer
- Multifunctional pedal
- Rotatable ceramic white or dark glass spitton
- Rotatable water unit
- Silicone, autoclavable pads for trays
- Double tank for pure water system (2 L) and disinfection system
- Halogen economic lamp with double intensity switch
- One left armrest
- Cushions in PU leather. High Quality PU production process. Anti snatch
- Doctor stool in PU leather with 3 adjustable positions

### Features