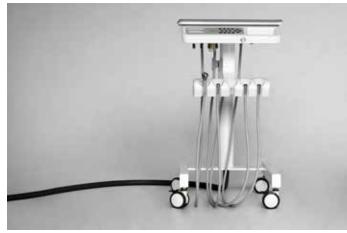

### Options Instruments Cart

In replacement to the instrument tray you can have your SS\_ONE with the instrument cart.

The cart has the same equipment as the instrument tray:

- Five cordon modules on doctor tray:
- 1 syringe with 3 functions
- 1 WP scaler, EMS compatible with 5 tips included
- 3 cordons (2 with optic fibre, 1 without optic fibre) midwest type
- 15 function control panel
- X-ray viewer