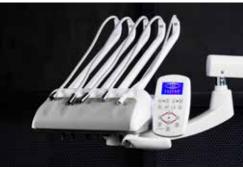

### Options Instruments Cart

In replacement to the instrument tray you can have your SS\_ONE with the instrument cart.

The cart has the same equipment as the instrument tray:

- Five cordon modules on doctor tray:
- 1 syringe with 3 functions
- 1 WP scaler, EMS compatible with 5 tips included
- 3 cordons (2 with optic fibre, 1 without optic fibre) midwest type
- 15 function control panel
- X-ray viewer