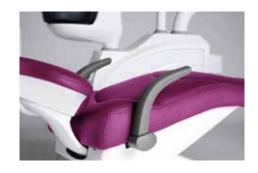

### **RIGHT** ARMREST

The right armrest is not included in the standard configuration as many doctors prefer not to have it. But, if you want to increase the comfort of your patients, you can add it to your customized chair.