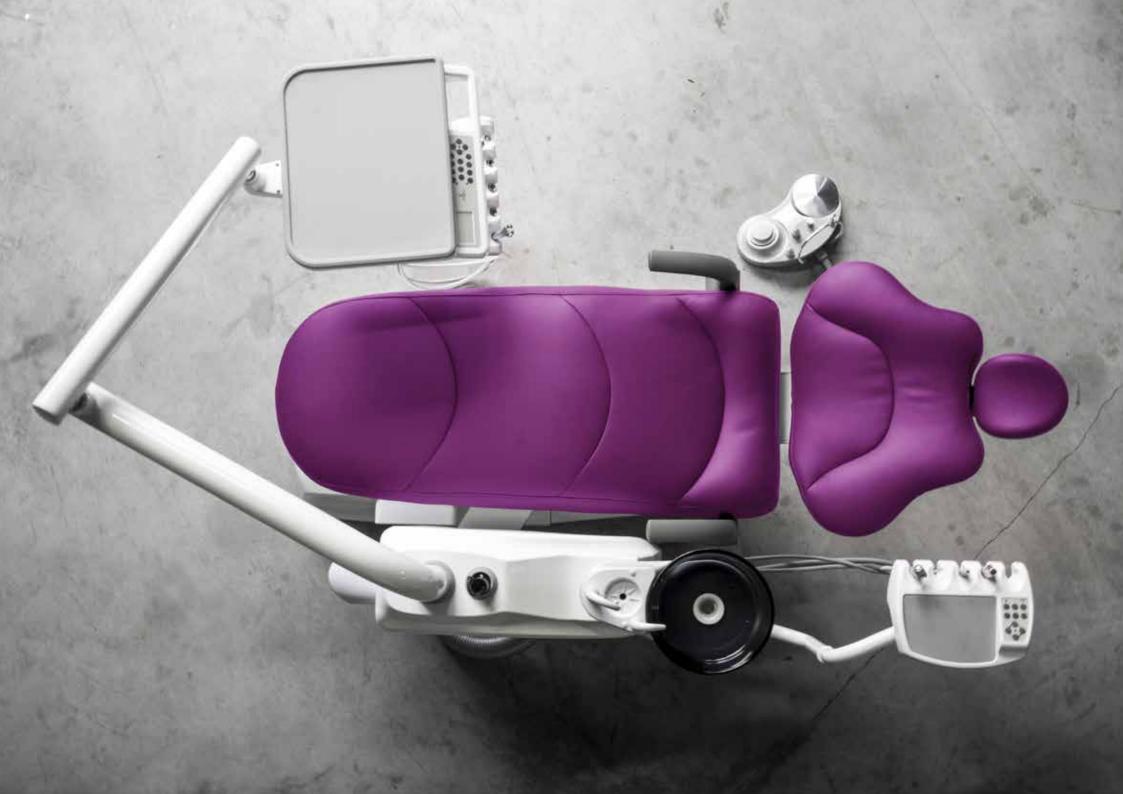

### SS\_ONE

- Ergonomic seat
- Five cordon modules on doctor tray:
- 1 syringe with 3 functions
- 1 WP scaler, EMS compatible with 5 tips included
- 3 cordons (2 with optic fibre, 1 without optic fibre) midwest type
- Assistant tray with:
- 1 syringe with 3 functions
- double cannula for strong and weak suction
- 15 function control panel on doctor tray
- \* 10 function control panel on assistant tray
- 3 programmable positions, plus reset postition and last position
- X-ray viewer
- Multifunctional pedal
- Rotatable ceramic white or dark glass spitton
- Rotatable water unit
- Silicone, autoclavable pads for trays
- Double tank for pure water system (2 L) and disinfection system
- Halogen economic lamp with double intensity switch
- One left armrest
- Cushions in PU leather. High Quality PU production process. Anti snatch
- Doctor stool in PU leather with 3 adjustable positions

### Ergonomics

The SEAT and the BACKREST have been designed to improve the comfort and the stability of the patient on the chair. The particular ergonomics allows the doctor to work in a more suitable position. Working in 12 o'clock position will be easier.

The structure of the backrest is in metal and it is very thin, this way the doctor can get closer to the patient and have a better working position.

The design of the **chair base** grants a wider movement of the seat. It is thin and allows the chair to reach a lower position.

### Structure

The water unit can rotate to allow the doctor to work even at 3 o'clock or a better positioning of the assistant.

The water unit's internal structure and the most fragile parts of the dental unit are now completely made in aluminum. This feature allows to reduce the chair weight, making the movement easier to manage. It also avoid the rust formation and grants a greater resistance of those parts which are most subject to wear.