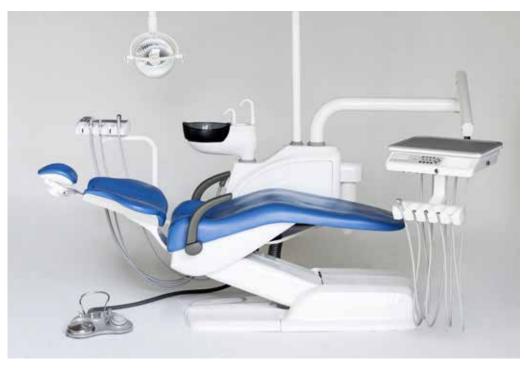

### SS\_ONE

- Ergonomic seat
- Five cordon modules on doctor tray:
- 1 syringe with 3 functions
- 1 WP scaler, EMS compatible with 5 tips included
- 3 cordons (2 with optic fibre, 1 without optic fibre) midwest type
- Assistant tray with:
- 1 syringe with 3 functions
- double cannula for strong and weak suction
- 15 function control panel on doctor tray
- \* 10 function control panel on assistant tray
- 3 programmable positions, plus reset postition and last position
- X-ray viewer
- Multifunctional pedal
- Rotatable ceramic white or dark glass spitton
- Rotatable water unit
- Silicone, autoclavable pads for trays
- Double tank for pure water system (2 L) and disinfection system
- Halogen economic lamp with double intensity switch
- One left armrest
- Cushions in PU leather. High Quality PU production process. Anti snatch
- Doctor stool in PU leather with 3 adjustable positions

### Ergonomics

The SEAT and the BACKREST have been designed to improve the comfort and the stability of the patient on the chair. The particular ergonomics allows the doctor to work in a more suitable position. Working in 12 o'clock position will be easier.

The structure of the backrest is in metal and it is very thin, this way the doctor can get closer to the patient and have a better working position.

The design of the **chair base** grants a wider movement of the seat. It is thin and allows the chair to reach a lower position.

### Structure

The water unit can rotate to allow the doctor to work even at 3 o'clock or a better positioning of the assistant.

The water unit's internal structure and the most fragile parts of the dental unit are now completely made in aluminum. This feature allows to reduce the chair weight, making the movement easier to manage. It also avoid the rust formation and grants a greater resistance of those parts which are most subject to wear.