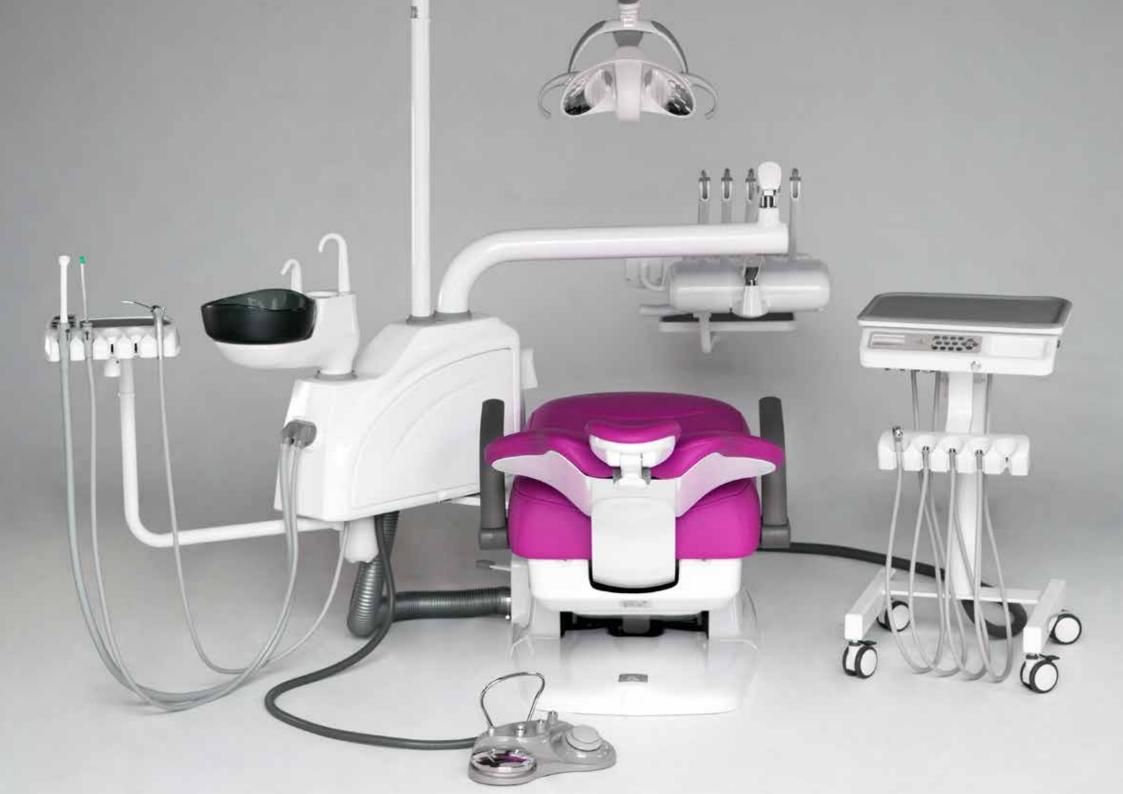

### SS\_ONE

- Ergonomic seat
- Five cordon modules on doctor tray:
- 1 syringe with 3 functions
- 1 WP scaler, EMS compatible with 5 tips included
- 3 cordons (2 with optic fibre, 1 without optic fibre) midwest type
- Assistant tray with:
- 1 syringe with 3 functions
- double cannula for strong and weak suction
- 15 function control panel on doctor tray
- \* 10 function control panel on assistant tray
- 3 programmable positions, plus reset postition and last position
- X-ray viewer
- Multifunctional pedal
- Rotatable ceramic white or dark glass spitton
- Rotatable water unit
- Silicone, autoclavable pads for trays
- Double tank for pure water system (2 L) and disinfection system
- Halogen economic lamp with double intensity switch
- One left armrest
- Cushions in PU leather. High Quality PU production process. Anti snatch
- Doctor stool in PU leather with 3 adjustable positions