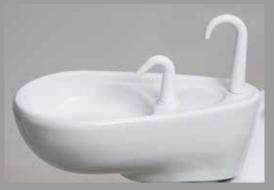

# Configuration what's better for you?

You can choose which kind of instrument tray is more suitable for you based on your habits. Also the choice of the spittoon is up to you, the dark glass spittoon is removable to make the cleaning operation easier, The ceramic one is not removable. No matter which one you prefer, there will be no additional costs!

HANGING TYPE

TOP MOUNTED

CERAMIC SPITTOON

DARK GLASS SPITTOON