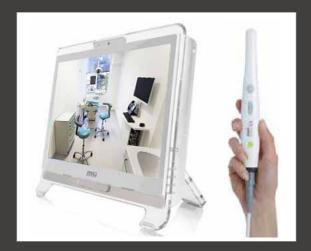

### **ENDOSCOPE KIT**

- Monitor 24 V, color, 15", with glass protection
- Intraoral Camera Sony CCD 1/4, 28 image saved on receiver, auto focus, LED illumination
- Arms Set for monitor installation

MONITOR and CAMERA are installed on the dental unit. The arms allow the installation of the KIT. The camera is connected by cable to a docking station located behind the monitor. 28 images can be saved on a receiver. The **Endoscope KIT** is the PERFECT SOLUTION to show to your patients your work in real time.

PANEL PC and CAMERA can be installed also separately, but the BEST SOLUTION is to use them together.

The PC is touch screen and it works as a normal computer. Internet connection, RVG system, endocamera and all management programs can be controlled directly from your operation site. The combination with the camera allows to get and save all images you need.