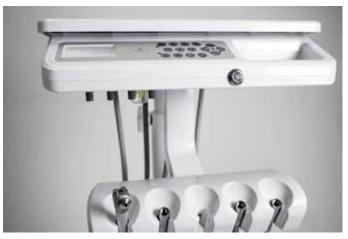

### SS\_ONE

- Ergonomic seat
- Five cordon modules on doctor tray:
- 1 syringe with 3 functions
- 1 WP scaler, EMS compatible with 5 tips included
- 3 cordons (2 with optic fibre, 1 without optic fibre) midwest type
- Assistant tray with:
- 1 syringe with 3 functions
- double cannula for strong and weak suction
- 15 function control panel on doctor tray
- \* 10 function control panel on assistant tray
- 3 programmable positions, plus reset postition and last position
- X-ray viewer
- Multifunctional pedal
- Rotatable ceramic white or dark glass spitton
- Rotatable water unit
- Silicone, autoclavable pads for trays
- Double tank for pure water system (2 L) and disinfection system
- Halogen economic lamp with double intensity switch
- One left armrest
- Cushions in PU leather. High Quality PU production process. Anti snatch
- Doctor stool in PU leather with 3 adjustable positions