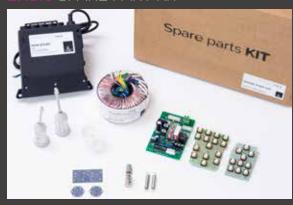

In order to give you the possibility of being even faster than this, in solving your possible problems, we created **2 SPARE PARTS KITS** which include the main electric PCB of our dental unit SS\_ONE and other parts, such as filters, membranes, etc.. that can be replaced.

#### includes:

- ALL THE ELECTRICAL BOARDS OF THE UNIT (1 Main Board, 1 Transformer, 1 PCB for the water unit, 1 Assistant Tray PCB, 1 Instrument tray PCB).
- 2 EXAGONAL MEMBRANES
- 1 RECTANGULAR MEMBRANE
- 2 SUCTION FILTERS
- 1 BASIN FILTER
- 1 REGULATION VALVE
- 2 CORDON SPRINGS.

#### includes:

- ALL THE ELECTRICAL BOARDS OF THE UNIT (1 Main Board, 1 Transformer, 1 PCB for the water unit, 1 Assistant Tray PCB, 1 Instrument tray PCB).
- 4 EXAGONAL and 2 RECTANGULAR MEMBRANES
- 2 SUCTION FILTERS
- 1 BASIN FILTER
- 1 REGULATION VALVE
- 2 CORDON SPRINGS
- 1 WEAK and 1 STRONG SUCTION HANDLE
- 2 SYRINGE TIPS
- 1 OPTIC FIBER CORDON
- 1 ASSISTANT TRAY LABEL and 1 INSTRUMENT TRAY LABEL
- 1 BOTTLE FOR DISINFECTION SYSTEM
- SET OF SILICONE PADS
- 1 TAP FOR BASIN and 1 TAP FOR GLASS